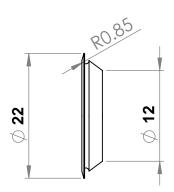

| UNLESS OTHERWISE SPECIFIED: DIMENSIONS ARE IN MILLIMETERS SURFACE FINISH: TOLERANCES: LINEAR: ANGULAR: |          |            |        |      |                    |  | DEBUR AND<br>BREAK SHARP<br>EDGES | DO NOT SCALE DRAW      | DO NOT SCALE DRAWING REVISION |  |    |
|--------------------------------------------------------------------------------------------------------|----------|------------|--------|------|--------------------|--|-----------------------------------|------------------------|-------------------------------|--|----|
|                                                                                                        | NAME     | SIGN       | NATURE | DATE |                    |  |                                   | TITLE:                 |                               |  |    |
| DRAWN                                                                                                  | M.Ahmadi | Ahmadi 1 5 |        |      |                    |  |                                   |                        |                               |  |    |
| CHK'D                                                                                                  |          |            |        |      |                    |  |                                   | درپوش تزریق <b>1</b>   |                               |  |    |
| APPV'D                                                                                                 |          |            |        |      |                    |  |                                   |                        |                               |  |    |
| MFG                                                                                                    |          |            |        |      |                    |  |                                   |                        |                               |  |    |
| Q.A                                                                                                    |          |            |        |      | MATERIAL:  WEIGHT: |  | www                               | usabapsi.com           |                               |  | A4 |
|                                                                                                        |          |            |        |      |                    |  |                                   | SCALE:1:1 SHEET 1 OF 1 |                               |  |    |