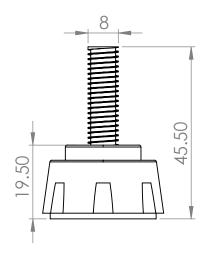

| DIMENSI                   | UNLESS OTHERWISE SPECIFIED: DIMENSIONS ARE IN MILLIMETERS SURFACE FINISH: |      |        |      |          |   | DEBUR AND<br>BREAK SHARP<br>EDGES | DO NOT SCALE DRAWING |       | REVISION |  |
|---------------------------|---------------------------------------------------------------------------|------|--------|------|----------|---|-----------------------------------|----------------------|-------|----------|--|
| TOLERAN<br>LINEAR<br>ANGU | NCES:                                                                     |      |        |      |          |   | EDGES                             |                      |       |          |  |
|                           | NAME                                                                      | SIGN | IATURE | DATE |          |   |                                   | TITLE:               |       |          |  |
| DRAWN                     | M.Ahmadi                                                                  |      |        |      |          |   |                                   | В                    | ا ا   | l: 🛌     |  |
| CHK'D                     | پیچ تنظیم پایه <b>B</b>                                                   |      |        |      |          |   |                                   |                      |       |          |  |
| APPV'D                    |                                                                           |      |        |      |          |   |                                   |                      |       |          |  |
| MFG                       |                                                                           |      |        |      |          |   |                                   |                      |       |          |  |
| Q.A                       |                                                                           |      |        |      | MATERIAL | : |                                   | DWG NO.              |       |          |  |
|                           |                                                                           |      |        |      | -        |   | www                               | .sabapsi.com         |       |          |  |
|                           |                                                                           |      |        |      | WEIGHT:  |   |                                   | SCALE:1:1            | SHEET | 1 OF 1   |  |