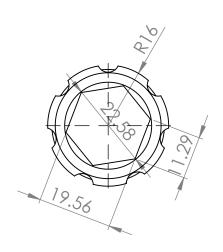

| DIMENSI                   | UNLESS OTHERWISE SPECIFIED: DIMENSIONS ARE IN MILLIMETERS SURFACE FINISH: |      |        |      |          |   | DEBUR AND<br>BREAK SHARP<br>EDGES | DO NOT SCALE DRAWING |       | REVISION |  |
|---------------------------|---------------------------------------------------------------------------|------|--------|------|----------|---|-----------------------------------|----------------------|-------|----------|--|
| TOLERAN<br>LINEAR<br>ANGU | NCES:                                                                     |      |        |      |          |   | EDGES                             |                      |       |          |  |
|                           | NAME                                                                      | SIGN | IATURE | DATE |          |   |                                   | TITLE:               |       |          |  |
| DRAWN                     | M.Ahmadi                                                                  |      |        |      |          |   |                                   | В                    | ا ا   | l: 🛌     |  |
| CHK'D                     | پیچ تنظیم پایه <b>B</b>                                                   |      |        |      |          |   |                                   |                      |       |          |  |
| APPV'D                    |                                                                           |      |        |      |          |   |                                   |                      |       |          |  |
| MFG                       |                                                                           |      |        |      |          |   |                                   |                      |       |          |  |
| Q.A                       |                                                                           |      |        |      | MATERIAL | : |                                   | DWG NO.              |       |          |  |
|                           |                                                                           |      |        |      | -        |   | www                               | .sabapsi.com         |       |          |  |
|                           |                                                                           |      |        |      | WEIGHT:  |   |                                   | SCALE:1:1            | SHEET | 1 OF 1   |  |