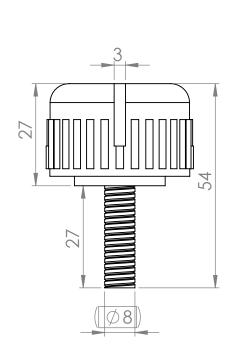

| UNLESS OTHERWISE SPECIFIED:<br>DIMENSIONS ARE IN MILLIMETERS<br>SURFACE FINISH:<br>TOLERANCES:<br>LINEAR:<br>ANGULAR: |                      |                 |        |         |         |  | debur and<br>Break Sharp<br>Edges | DO NOT SCALE DRAWIN | IG | REVISION |  |  |
|-----------------------------------------------------------------------------------------------------------------------|----------------------|-----------------|--------|---------|---------|--|-----------------------------------|---------------------|----|----------|--|--|
|                                                                                                                       | NAME                 | SIG             | NATURE | DATE    |         |  |                                   | TITLE:              |    |          |  |  |
| DRAWN                                                                                                                 | M.Ahmadi A. J. Jarra |                 |        |         |         |  |                                   | برج تتفار           |    |          |  |  |
| CHK'D                                                                                                                 |                      |                 |        |         |         |  |                                   | پیچ نتظیم پایه 🗛    |    |          |  |  |
| APPV'D                                                                                                                |                      |                 |        |         |         |  |                                   | 1                   |    |          |  |  |
| MFG                                                                                                                   |                      |                 |        |         |         |  |                                   | 1                   |    |          |  |  |
| Q.A                                                                                                                   |                      |                 |        | MATERIA | L:      |  | • •                               |                     |    |          |  |  |
|                                                                                                                       |                      | www.sabapsi.com |        |         |         |  |                                   |                     |    |          |  |  |
|                                                                                                                       |                      |                 |        |         | 1       |  |                                   | •                   |    |          |  |  |
|                                                                                                                       |                      |                 |        |         | WEIGHT: |  |                                   | SCALE:1:1           |    |          |  |  |