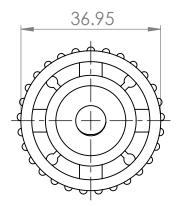

| UNLESS OTHERWISE SPECIFIED:<br>DIMENSIONS ARE IN MILLIMETERS<br>SURFACE FINISH:<br>TOLERANCES:<br>LINEAR:<br>ANGULAR: |                      |                 |        |         |         |  | debur and<br>Break Sharp<br>Edges | DO NOT SCALE DRAWIN | IG | REVISION |  |  |
|-----------------------------------------------------------------------------------------------------------------------|----------------------|-----------------|--------|---------|---------|--|-----------------------------------|---------------------|----|----------|--|--|
|                                                                                                                       | NAME                 | SIG             | NATURE | DATE    |         |  |                                   | TITLE:              |    |          |  |  |
| DRAWN                                                                                                                 | M.Ahmadi A. J. Jarra |                 |        |         |         |  |                                   | برج تتفار           |    |          |  |  |
| CHK'D                                                                                                                 |                      |                 |        |         |         |  |                                   | پیچ نتظیم پایه 🗛    |    |          |  |  |
| APPV'D                                                                                                                |                      |                 |        |         |         |  |                                   | 1                   |    |          |  |  |
| MFG                                                                                                                   |                      |                 |        |         |         |  |                                   | 1                   |    |          |  |  |
| Q.A                                                                                                                   |                      |                 |        | MATERIA | L:      |  | • •                               |                     |    |          |  |  |
|                                                                                                                       |                      | www.sabapsi.com |        |         |         |  |                                   |                     |    |          |  |  |
|                                                                                                                       |                      |                 |        |         | 1       |  |                                   | •                   |    |          |  |  |
|                                                                                                                       |                      |                 |        |         | WEIGHT: |  |                                   | SCALE:1:1           |    |          |  |  |