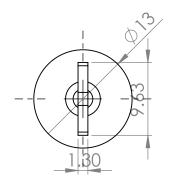

|                                                                             |                        |      |        |      | WEIGHT:  |  |                          | SCALE:2:1    | SHEET   | SHEET 1 OF 1 |    |
|-----------------------------------------------------------------------------|------------------------|------|--------|------|----------|--|--------------------------|--------------|---------|--------------|----|
| Q.A                                                                         |                        |      |        |      | MATERIAL |  | www                      | .sabapsi.com |         |              | A4 |
| MFG                                                                         |                        |      |        |      |          |  |                          |              |         |              |    |
| APPV'D                                                                      |                        |      |        |      |          |  |                          |              |         |              |    |
| CHK'D                                                                       | پیچ قفلی سایز <b>1</b> |      |        |      |          |  |                          |              |         |              |    |
| DRAWN                                                                       |                        |      |        |      |          |  |                          |              |         | ىرج قفا      |    |
|                                                                             | NAME                   | SIGN | IATURE | DATE |          |  |                          | TITLE:       |         |              |    |
| DIMENSION S ARE IN MILLIMETERS SURFACE FINISH: TOLERANCES: LINEAR: ANGULAR: |                        |      |        |      |          |  | EDGES                    |              |         |              |    |
| UNLESS OTHERWISE SPECIFIED: FINISH: DIMENSIONS ARE IN MILLIMETERS           |                        |      |        |      |          |  | DEBUR AND<br>BREAK SHARP | DO NOT SCALE | DRAWING | REVISION     |    |