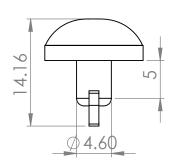

|                                                                             |                        |      |        |      | WEIGHT:  |  |                          | SCALE:2:1    | SHEET   | SHEET 1 OF 1 |    |
|-----------------------------------------------------------------------------|------------------------|------|--------|------|----------|--|--------------------------|--------------|---------|--------------|----|
| Q.A                                                                         |                        |      |        |      | MATERIAL |  | www                      | .sabapsi.com |         |              | A4 |
| MFG                                                                         |                        |      |        |      |          |  |                          |              |         |              |    |
| APPV'D                                                                      |                        |      |        |      |          |  |                          |              |         |              |    |
| CHK'D                                                                       | پیچ قفلی سایز <b>1</b> |      |        |      |          |  |                          |              |         |              |    |
| DRAWN                                                                       |                        |      |        |      |          |  |                          |              |         | ىرج قفا      |    |
|                                                                             | NAME                   | SIGN | IATURE | DATE |          |  |                          | TITLE:       |         |              |    |
| DIMENSION S ARE IN MILLIMETERS SURFACE FINISH: TOLERANCES: LINEAR: ANGULAR: |                        |      |        |      |          |  | EDGES                    |              |         |              |    |
| UNLESS OTHERWISE SPECIFIED: FINISH: DIMENSIONS ARE IN MILLIMETERS           |                        |      |        |      |          |  | DEBUR AND<br>BREAK SHARP | DO NOT SCALE | DRAWING | REVISION     |    |