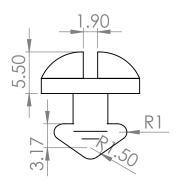

|                                                                             |                        |      |        |      | WEIGHT:  |  |                          | SCALE:2:1    | SHEET   | SHEET 1 OF 1 |    |
|-----------------------------------------------------------------------------|------------------------|------|--------|------|----------|--|--------------------------|--------------|---------|--------------|----|
| Q.A                                                                         |                        |      |        |      | MATERIAL |  | www                      | .sabapsi.com |         |              | A4 |
| MFG                                                                         |                        |      |        |      |          |  |                          |              |         |              |    |
| APPV'D                                                                      |                        |      |        |      |          |  |                          |              |         |              |    |
| CHK'D                                                                       | پیچ قفلی سایز <b>1</b> |      |        |      |          |  |                          |              |         |              |    |
| DRAWN                                                                       |                        |      |        |      |          |  |                          |              |         | ىرج قفا      |    |
|                                                                             | NAME                   | SIGN | IATURE | DATE |          |  |                          | TITLE:       |         |              |    |
| DIMENSION S ARE IN MILLIMETERS SURFACE FINISH: TOLERANCES: LINEAR: ANGULAR: |                        |      |        |      |          |  | EDGES                    |              |         |              |    |
| UNLESS OTHERWISE SPECIFIED: FINISH: DIMENSIONS ARE IN MILLIMETERS           |                        |      |        |      |          |  | DEBUR AND<br>BREAK SHARP | DO NOT SCALE | DRAWING | REVISION     |    |