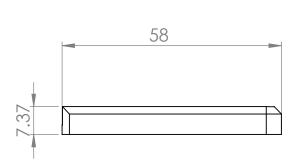

| UNLESS OTHERWISE SPECIFIED: FINISH: DIMENSIONS ARE IN MILLIMETERS SURFACE FINISH: |             |                             |             |  |           | DEBUR AND<br>BREAK SHARP<br>EDGES | DO NOT SCALE DRAWING |              | REVISION |              |    |
|-----------------------------------------------------------------------------------|-------------|-----------------------------|-------------|--|-----------|-----------------------------------|----------------------|--------------|----------|--------------|----|
| TOLERAN<br>LINEAR<br>ANGU                                                         | NCES:<br>R: |                             |             |  |           |                                   |                      |              |          |              |    |
|                                                                                   | NAME SIG    |                             | NATURE DATE |  |           |                                   |                      | TITLE:       |          |              |    |
| DRAWN,                                                                            | M.Ahmadi    | کاور گوشه گیر راست (LAhmadi |             |  |           |                                   |                      |              |          |              |    |
| CHK'D                                                                             |             |                             |             |  |           |                                   |                      |              |          |              |    |
| APPV'D                                                                            |             |                             |             |  |           |                                   |                      |              |          |              |    |
| MFG                                                                               |             |                             |             |  |           |                                   |                      |              |          |              |    |
| Q.A                                                                               |             |                             |             |  | MATERIAL: |                                   | www                  | .sabapsi.com |          |              | A4 |
|                                                                                   |             |                             |             |  |           |                                   |                      |              |          |              |    |
|                                                                                   |             |                             |             |  | WEIGHT:   |                                   |                      | SCALE:1:1    | SHEET    | SHEET 1 OF 1 |    |