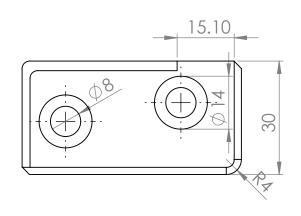

| UNLESS OTHERWISE SPECIFIED: FINISH: DIMENSIONS ARE IN MILLIMETERS SURFACE FINISH: |             |                             |             |  |           | DEBUR AND<br>BREAK SHARP<br>EDGES | DO NOT SCALE DRAWING |              | REVISION |              |    |
|-----------------------------------------------------------------------------------|-------------|-----------------------------|-------------|--|-----------|-----------------------------------|----------------------|--------------|----------|--------------|----|
| TOLERAN<br>LINEAR<br>ANGU                                                         | NCES:<br>R: |                             |             |  |           |                                   |                      |              |          |              |    |
|                                                                                   | NAME SIG    |                             | NATURE DATE |  |           |                                   |                      | TITLE:       |          |              |    |
| DRAWN,                                                                            | M.Ahmadi    | کاور گوشه گیر راست (LAhmadi |             |  |           |                                   |                      |              |          |              |    |
| CHK'D                                                                             |             |                             |             |  |           |                                   |                      |              |          |              |    |
| APPV'D                                                                            |             |                             |             |  |           |                                   |                      |              |          |              |    |
| MFG                                                                               |             |                             |             |  |           |                                   |                      |              |          |              |    |
| Q.A                                                                               |             |                             |             |  | MATERIAL: |                                   | www                  | .sabapsi.com |          |              | A4 |
|                                                                                   |             |                             |             |  |           |                                   |                      |              |          |              |    |
|                                                                                   |             |                             |             |  | WEIGHT:   |                                   |                      | SCALE:1:1    | SHEET    | SHEET 1 OF 1 |    |