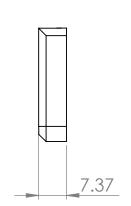

| UNLESS OTHERWISE SPECIFIED: FINISH: DIMENSIONS ARE IN MILLIMETERS SURFACE FINISH: |             |                             |             |  |           | DEBUR AND<br>BREAK SHARP<br>EDGES | DO NOT SCALE DRAWING |              | REVISION |              |    |
|-----------------------------------------------------------------------------------|-------------|-----------------------------|-------------|--|-----------|-----------------------------------|----------------------|--------------|----------|--------------|----|
| TOLERAN<br>LINEAR<br>ANGU                                                         | NCES:<br>R: |                             |             |  |           |                                   |                      |              |          |              |    |
|                                                                                   | NAME SIG    |                             | NATURE DATE |  |           |                                   |                      | TITLE:       |          |              |    |
| DRAWN,                                                                            | M.Ahmadi    | کاور گوشه گیر راست (LAhmadi |             |  |           |                                   |                      |              |          |              |    |
| CHK'D                                                                             |             |                             |             |  |           |                                   |                      |              |          |              |    |
| APPV'D                                                                            |             |                             |             |  |           |                                   |                      |              |          |              |    |
| MFG                                                                               |             |                             |             |  |           |                                   |                      |              |          |              |    |
| Q.A                                                                               |             |                             |             |  | MATERIAL: |                                   | www                  | .sabapsi.com |          |              | A4 |
|                                                                                   |             |                             |             |  |           |                                   |                      |              |          |              |    |
|                                                                                   |             |                             |             |  | WEIGHT:   |                                   |                      | SCALE:1:1    | SHEET    | SHEET 1 OF 1 |    |