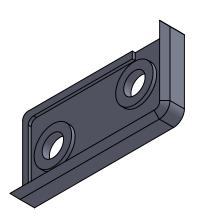

| UNLESS OTHERWISE SPECIFIED: FINISH: DIMENSIONS ARE IN MILLIMETERS SURFACE FINISH: |             |                             |             |  |           | DEBUR AND<br>BREAK SHARP<br>EDGES | DO NOT SCALE DRAWING |              | REVISION |              |    |
|-----------------------------------------------------------------------------------|-------------|-----------------------------|-------------|--|-----------|-----------------------------------|----------------------|--------------|----------|--------------|----|
| TOLERAN<br>LINEAR<br>ANGU                                                         | NCES:<br>R: |                             |             |  |           |                                   |                      |              |          |              |    |
|                                                                                   | NAME SIG    |                             | NATURE DATE |  |           |                                   |                      | TITLE:       |          |              |    |
| DRAWN,                                                                            | M.Ahmadi    | کاور گوشه گیر راست (LAhmadi |             |  |           |                                   |                      |              |          |              |    |
| CHK'D                                                                             |             |                             |             |  |           |                                   |                      |              |          |              |    |
| APPV'D                                                                            |             |                             |             |  |           |                                   |                      |              |          |              |    |
| MFG                                                                               |             |                             |             |  |           |                                   |                      |              |          |              |    |
| Q.A                                                                               |             |                             |             |  | MATERIAL: |                                   | www                  | .sabapsi.com |          |              | A4 |
|                                                                                   |             |                             |             |  |           |                                   |                      |              |          |              |    |
|                                                                                   |             |                             |             |  | WEIGHT:   |                                   |                      | SCALE:1:1    | SHEET    | SHEET 1 OF 1 |    |