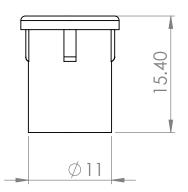

| DIMENS                             | OTHERWISE SPECIFIED | FINISH: |        |      |          | debur and<br>Break Sharp<br>Edges | DO NOT SCALE DRAWING | RE                     | REVISION     |  |    |  |  |
|------------------------------------|---------------------|---------|--------|------|----------|-----------------------------------|----------------------|------------------------|--------------|--|----|--|--|
| SURFAC<br>TOLERA<br>LINEAI<br>ANGU | NCES:<br>R:         |         |        |      |          |                                   |                      |                        |              |  |    |  |  |
|                                    | NAME                | SIG     | NATURE | DATE |          |                                   |                      | TITLE:                 |              |  |    |  |  |
| DRAWN M.Ahmadi                     |                     |         |        |      |          |                                   |                      | بوش لولا <b>2</b>      |              |  |    |  |  |
| CHK'D                              |                     |         |        |      |          |                                   |                      | 5 0 5.                 |              |  |    |  |  |
| APPV'D                             |                     |         |        |      |          |                                   |                      |                        |              |  |    |  |  |
| MFG                                |                     |         |        |      |          |                                   |                      |                        |              |  |    |  |  |
| Q.A                                | Q.A                 |         |        |      | MATERIAL | :                                 | www                  | bwg NO.<br>sabapsi.com |              |  | A4 |  |  |
|                                    |                     |         |        |      | ]        |                                   |                      |                        |              |  |    |  |  |
|                                    |                     |         |        |      | WEIGHT:  |                                   |                      | SCALE:2:1              | SHEET 1 OF 1 |  |    |  |  |