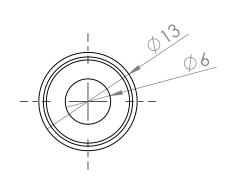

| DIMENS                             | OTHERWISE SPECIFIED | FINISH: |        |      |          | debur and<br>Break Sharp<br>Edges | DO NOT SCALE DRAWING | RE                     | REVISION     |  |    |  |  |
|------------------------------------|---------------------|---------|--------|------|----------|-----------------------------------|----------------------|------------------------|--------------|--|----|--|--|
| SURFAC<br>TOLERA<br>LINEAI<br>ANGU | NCES:<br>R:         |         |        |      |          |                                   |                      |                        |              |  |    |  |  |
|                                    | NAME                | SIG     | NATURE | DATE |          |                                   |                      | TITLE:                 |              |  |    |  |  |
| DRAWN M.Ahmadi                     |                     |         |        |      |          |                                   |                      | بوش لولا <b>2</b>      |              |  |    |  |  |
| CHK'D                              |                     |         |        |      |          |                                   |                      | 5 0 5.                 |              |  |    |  |  |
| APPV'D                             |                     |         |        |      |          |                                   |                      |                        |              |  |    |  |  |
| MFG                                |                     |         |        |      |          |                                   |                      |                        |              |  |    |  |  |
| Q.A                                | Q.A                 |         |        |      | MATERIAL | :                                 | www                  | bwg NO.<br>sabapsi.com |              |  | A4 |  |  |
|                                    |                     |         |        |      | ]        |                                   |                      |                        |              |  |    |  |  |
|                                    |                     |         |        |      | WEIGHT:  |                                   |                      | SCALE:2:1              | SHEET 1 OF 1 |  |    |  |  |