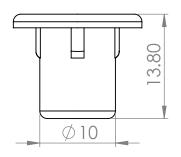

| UNLESS OTHERWISE SPECIFIED: DIMENSIONS ARE IN MILLIMETERS SURFACE FINISH: TOLERANCES: LINEAR: ANGULAR: |          |      |        |      |          |   | DEBUR AND<br>BREAK SHARP<br>EDGES | DO NOT SCALE DRAWING REVISION |              |  |  |  |  |
|--------------------------------------------------------------------------------------------------------|----------|------|--------|------|----------|---|-----------------------------------|-------------------------------|--------------|--|--|--|--|
|                                                                                                        | NAME     | SIGN | IATURE | DATE |          |   |                                   | TITLE:                        |              |  |  |  |  |
| DRAWN                                                                                                  | M.Ahmadi |      |        |      |          |   |                                   | بوش لولا <b>1</b>             |              |  |  |  |  |
| CHK'D                                                                                                  |          |      |        |      |          |   |                                   |                               |              |  |  |  |  |
| APPV'D                                                                                                 |          |      |        |      |          |   |                                   |                               |              |  |  |  |  |
| MFG                                                                                                    |          |      |        |      |          |   |                                   |                               |              |  |  |  |  |
| Q.A                                                                                                    |          |      |        |      | MATERIAL | : | www                               | DWG NO.                       |              |  |  |  |  |
|                                                                                                        |          |      |        |      |          |   |                                   | .sabapsi.com                  |              |  |  |  |  |
|                                                                                                        |          |      |        |      |          |   |                                   | •                             |              |  |  |  |  |
|                                                                                                        |          |      |        |      | WEIGHT:  |   |                                   | SCALE:2:1                     | SHEET 1 OF 1 |  |  |  |  |