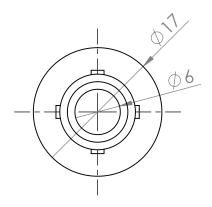

| UNLESS OTHERWISE SPECIFIED: DIMENSIONS ARE IN MILLIMETERS SURFACE FINISH: TOLERANCES: LINEAR: ANGULAR: |          |      |        |      |          |   | DEBUR AND<br>BREAK SHARP<br>EDGES | DO NOT SCALE DRAWING REVISION |              |  |  |  |  |
|--------------------------------------------------------------------------------------------------------|----------|------|--------|------|----------|---|-----------------------------------|-------------------------------|--------------|--|--|--|--|
|                                                                                                        | NAME     | SIGN | IATURE | DATE |          |   |                                   | TITLE:                        |              |  |  |  |  |
| DRAWN                                                                                                  | M.Ahmadi |      |        |      |          |   |                                   | بوش لولا <b>1</b>             |              |  |  |  |  |
| CHK'D                                                                                                  |          |      |        |      |          |   |                                   |                               |              |  |  |  |  |
| APPV'D                                                                                                 |          |      |        |      |          |   |                                   |                               |              |  |  |  |  |
| MFG                                                                                                    |          |      |        |      |          |   |                                   |                               |              |  |  |  |  |
| Q.A                                                                                                    |          |      |        |      | MATERIAL | : | www                               | DWG NO.                       |              |  |  |  |  |
|                                                                                                        |          |      |        |      |          |   |                                   | .sabapsi.com                  |              |  |  |  |  |
|                                                                                                        |          |      |        |      |          |   |                                   | •                             |              |  |  |  |  |
|                                                                                                        |          |      |        |      | WEIGHT:  |   |                                   | SCALE:2:1                     | SHEET 1 OF 1 |  |  |  |  |